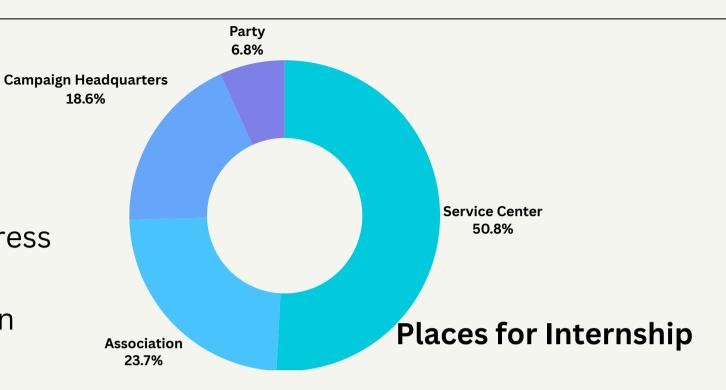

# Internship

Including political parties, offices of members in congress or city councils, NGOs, fundations or public relation firms and more.